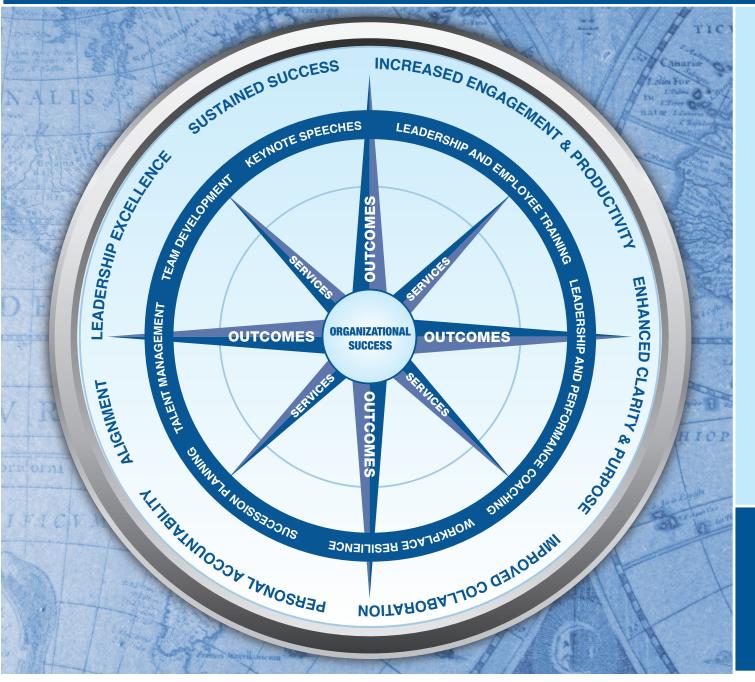

## The WorkChoice Solutions Value Compass

Guiding the way to Organizational Success

At WorkChoice Solutions our mission is simple - to help organizations large and small maximize leadership and employee potential. We achieve this outcome by investing the time to truly understand your unique needs and respond with culture specific solutions that are aligned with your business strategy.